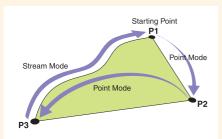

#### Switching by lines

Point/Stream(continuous) mode key allows conversion between point mode measurement for plotting points on straight lines and stream mode for tracing curves on curved lines.

#### **Key Operation**

At P1

Press *PLOT* Key. Move the tracing point to P2. You do not need to trace a precise line from P1 to P2.

At P2

Press *PLOT* key. Move the tracing point to P3. You do not need to trace a precise line from P2 to P3.

At P3

Press *POINT/STREAM* key to change to stream mode. Tracing along to curved line to P1. It shows measurement result automatically.