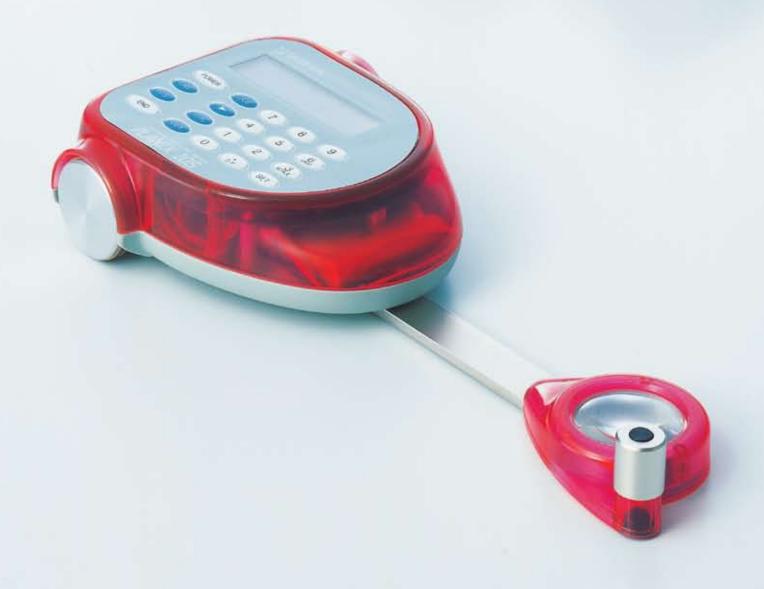

# PLANIX 10S

### Stylish!

Your best choice for measuring area and line.

Compact, handy, and great look.

PLANIX 10S has made a comeback

with new plotting feature.

#### More Compact and Light Weight

The weight is only 630g and the compact design makes easier measurement.

#### **Auto-close function**

Automatically finishes measuring when it is returned to the starting point during measurement.

Specifications

Measuring Function : Area, Line, Side Length(s)

Measuring Scale : mm, cm, m, km, in, ft, acre/yd