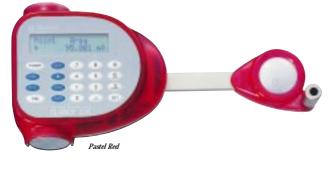

#### More colorful measurement

3 colors, Metallic Grey, Pastel Blue, Pastel Red